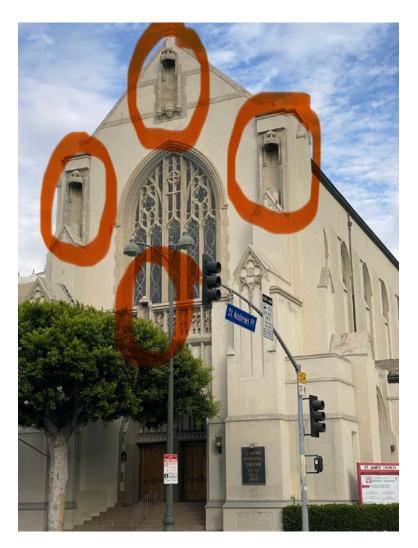

## Four Niches in Front of Church

Above the brass doors is a statue of Jesus with open arms (view blocked by that darned tree).

### Statue Suggestions from Congregation

Jesus (in one of empty niches; someone or group mural above doors) St James the Greater The Rev. Dr. Martin Luther King, Jr\* Coretta Scott King The Rev. Florence Li Tim-Oi (1<sup>st</sup> woman Episcopal priest) Bishop Barbara Harris (1<sup>st</sup> black and woman bishop) Archbishop Desmond Tutu Archbishop Janani Luwum (Ugandan martyr)\* St Cecilia (patron saint of music) St. Francis of Assisi
St. Absalom Jones (1<sup>st</sup> African American Episcopal priest)
St. Martin de Porres
St Mary, Mother of Jesus
Bishop Paul Chun-Hwan Lee (1<sup>st</sup> Korean Bishop)