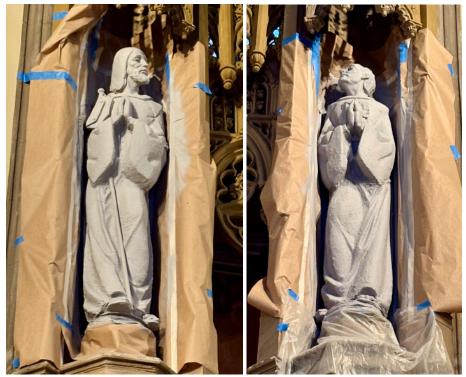

# **By Narthex Doors**

St Paul (with book and sword) (left) St John the Evangelist (with Eagle symbol) (right)