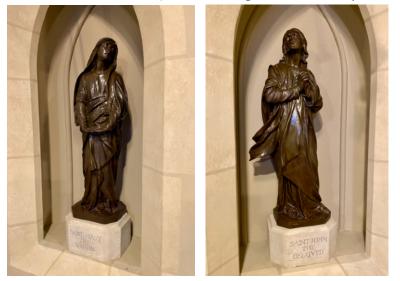

## Chapel of the Resurrection

Saint Mary the Virgin (left) Saint John the Beloved (aka the Evangelist in statue by Narthex doors) (right)