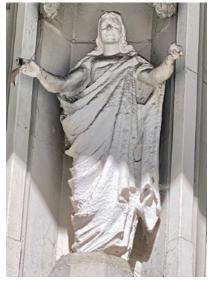

# Above Brass Doors Outside on Wilshire Blvd

Jesus with Open Arms (note deteriorating condition)

## Four Niches in Front of Church

Above the brass doors is a statue of Jesus with open arms (view blocked by that darned tree).