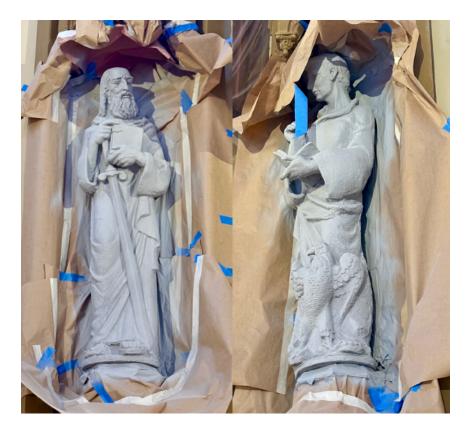

#### Above the Altar

St James (with shell around neck and walking stick) (left)

St Barnabas (not one of original 12 disciples; St James used to be connected to St Barnabas' Mission at 3<sup>rd</sup> & Western) (right)