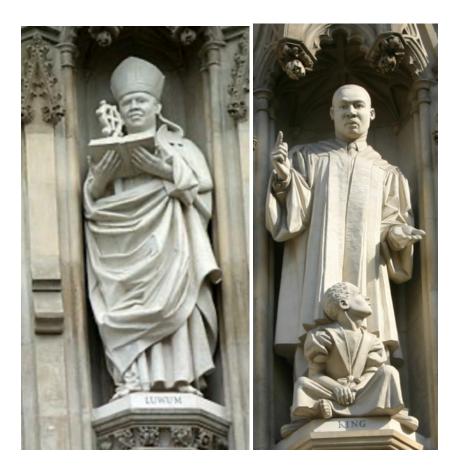

### Statue Suggestions from Congregation

Jesus (in one of empty niches; someone or group mural above doors) St James the Greater The Rev. Dr. Martin Luther King, Jr\* Coretta Scott King The Rev. Florence Li Tim-Oi (1<sup>st</sup> woman Episcopal priest) Bishop Barbara Harris (1<sup>st</sup> black and woman bishop) Archbishop Desmond Tutu Archbishop Janani Luwum (Ugandan martyr)\* St Cecilia (patron saint of music) St. Francis of Assisi
St. Absalom Jones (1<sup>st</sup> African American Episcopal priest)
St. Martin de Porres
St Mary, Mother of Jesus
Bishop Paul Chun-Hwan Lee (1<sup>st</sup> Korean Bishop)

\* Janani Luwum and MLK, Jr appear at Westminster Abbey